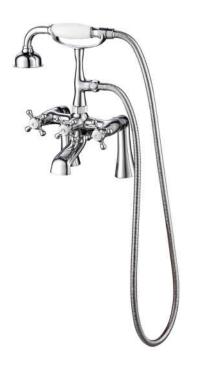

## **TUB FILLER**

Cat. No. 4608-MC-XX

D: 7-½" W: 8-½" H: 13-½"

## **Features:**

- ► Elephant spout, straight body
- ▶ Deck mount installation
- ► Flow rate for spout is 6.9 GPM (45 PSI)
- ► Flow rate for hand shower is 0.83 GPM (45 PSI)
- ▶ Brass construction with zinc handle
- ► 1/4" Turn brass cartridges with ceramic disc inside
- ► Metal cross handles with porcelain buttons
- ► Spout reach is 7-1/8"
- ► Available in 3 finishes
- ▶59" Stainless steel shower hose
- ► cUPC approved
- ► Porcelain handle, brass body
- ► Connecting nut included in couplers