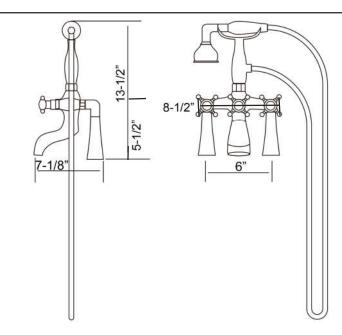

## **TUB FILLER**

Cat. No. 4608-MC-XX

D: 7-½" W: 8-½" H: 13-½"

## **Features:**

- ► Elephant spout, straight body
- ▶ Deck mount installation
- ► Flow rate for spout is 6.9 GPM (45 PSI)
- ► Flow rate for hand shower is 0.83 GPM (45 PSI)
- ▶ Brass construction with zinc handle
- ► 1/4" Turn brass cartridges with ceramic disc inside
- ► Metal cross handles with porcelain buttons
- ► Spout reach is 7-1/8"
- ► Available in 3 finishes
- ▶59" Stainless steel shower hose
- ► cUPC approved
- ► Porcelain handle, brass body
- ► Connecting nut included in couplers